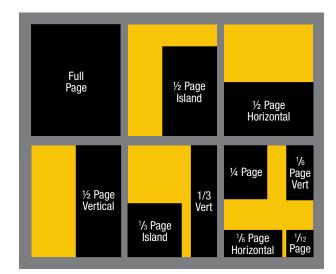

#### PRINT AD SPECS

| Ad Size               | Trim Size (W x H) | Bleed          |
|-----------------------|-------------------|----------------|
| TWO-PAGE SPREAD       | 16.25" x 10.875"  | .25" all sides |
| FULL PAGE             | 8.125" x 10.875"  | .25" all sides |
| HALF PAGE (island)    | 4.625" x 7.625"   | NO BLEED       |
| HALF PAGE (horiz)     | 7.125″ x 4.625″   | NO BLEED       |
| HALF PAGE (vertical)  | 3.5″ x 9.625″     | NO BLEED       |
| THIRD PAGE (island)   | 4.625" x 4.625"   | NO BLEED       |
| THIRD PAGE (vertical) | 2.25" x 9.625"    | NO BLEED       |
| QUARTER PAGE          | 3.5″ x 4.625″     | NO BLEED       |
| SIXTH PAGE (horiz)    | 4.625" x 2.25"    | NO BLEED       |
| SIXTH PAGE (vertical) | 2.25" x 4.625"    | NO BLEED       |
| TWELFTH PAGE          | 2.25" x 2.25"     | NO BLEED       |