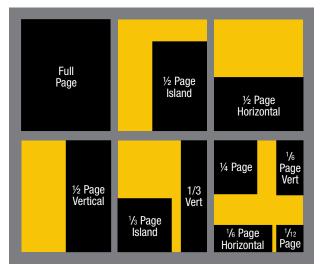

# PRINT AD SPECS

| Ad Size                      | Trim Size (W x H) | Bleed          |
|------------------------------|-------------------|----------------|
| TWO-PAGE SPREAD              | 16.25" x 10.875"  | .25" all sides |
| FULL PAGE                    | 8.125" x 10.875"  | .25" all sides |
| HALF PAGE (island)           | 4.625" x 7.625"   | NO BLEED       |
| HALF PAGE (horiz)            | 7.125" x 4.625"   | NO BLEED       |
| <b>HALF PAGE (vertical)</b>  | 3.5" x 9.625"     | NO BLEED       |
| THIRD PAGE (island)          | 4.625" x 4.625"   | NO BLEED       |
| THIRD PAGE (vertical)        | 2.25" x 9.625"    | NO BLEED       |
| <b>QUARTER PAGE</b>          | 3.5" x 4.625"     | NO BLEED       |
| SIXTH PAGE (horiz)           | 4.625" x 2.25"    | NO BLEED       |
| <b>SIXTH PAGE (vertical)</b> | 2.25" x 4.625"    | NO BLEED       |
| TWELFTH PAGE                 | 2.25" x 2.25"     | NO BLEED       |