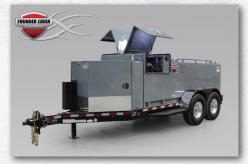

### **THUNDER CREEK EQUIPMENT:**

Its Double Wall fuel and service trailer provides 110% fuel containment. Compliant with the EPA-SPCC, DOT406, and Transport Canada regulations, this trailer tows easily at highway speeds and is built for continual off-road use. The convenience of having diesel fuel, DEF, and service in one package cuts downtime on the jobsite by filling fuel and DEF quickly and simultaneously. The trailer also features a lockable front toolbox that provides storage for tools and parts. www.thundercreekequipment.com | WOC Booth C5881