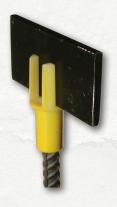

#### **SPIN SCREED, INC.:**

Just developed and made available to contractors, its screed support system reduces the fill volume by 85% when compared with a pipe screed. The new flat bar screed support system uses a plastic chair set on top of rebar driven to the proper grade. Instead of the contractor screeding off the top of a pipe, they screed off of the top of a flat bar. After the bar is removed, the small void left in the concrete is easily filled by simply bull floating the area. There is no need to fill and this produces a fast and flat surface every time. www.spinscreed.com | WOC Booth N2448