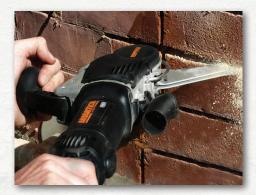

#### **ARBORTECH:**

The AS170 offers extreme levels of precision, accuracy, and control allowing the tool to be used for a wide range of applications from heritage masonry work to electrical installations. Increase your productivity using this revolutionary patented Allsaw technology that cuts safe, square, and deep, and is the ideal preference for masonry repairs, restorations, installations, and renovations. The AS170 is the perfect masonry tool for every contractor doing jobs in tuck pointing, brick removal, repairing brick walls, restoration, renovation, lintel repairs, expansion joints, and so many more applications. www.as170.com | WOC BOOTH S11850