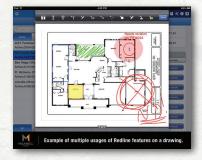

### **MAXWELL SYSTEMS PROCONTRACTORMX:**

All-in-one construction software solution with a powerful enhancement—RedLine, which works with Maxwell's Mobile Connect app. Use RedLine to modify electronic documents with finger-touch or stylus on an iPad. For example, easily mark up, annotate, stamp, approve, reject, sign, and even insert photos to important project documents—and then sync between iPad and office to share data in real time with architects, the office, vendors, or anyone involved in the project. Ideal for contractors needing more productivity in the field. It's an affordable and convenient way to communicate and manage for best profit. www.maxwellsystems.com | WOC Booth C3745