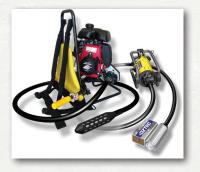

### **OZTEC BACKPACK CONCRETE VIBRATOR:**

Equipped with a rotary throttle, ensures proper operating speed. The patented "RubberHead<sup>®</sup>" surpasses all standards for protecting epoxy coated rebar and is unequaled in consolidating concrete. Oztec offers the versatility of fully interchangeable steel and rubber vibrating heads and flexible shafts. Oztec electric and gasoline motors are the most powerful and reliable in the industry today. The patented Oztec "Rebar Shaker<sup>®</sup>" turns the entire length of rebar into a vibrator and consolidates concrete in both walls and columns better than any other method. **www.oztec.com** | **WOC Booth N2526** 