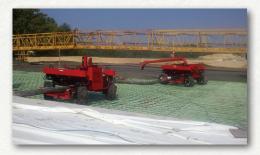

## LINE DRAGON:

Powered by 12 horsepower gasoline engines, the Line Dragon will run over rebar grid, radiant heat lines, nelson studs, floor decking, or other prepared surfaces. The placer drags the end of the delivery line and places concrete while the dragger is hooked 20 ft back carrying excess line and keeping it out of the pouring area. Our machine moves forward, backward, left, right, or oblique. The placing boom swings 360° making almost all areas accessible to the placer. The machine is remote-controlled and can easily be operated from a safe distance. www.linedragon.com | WOC Booth C6272